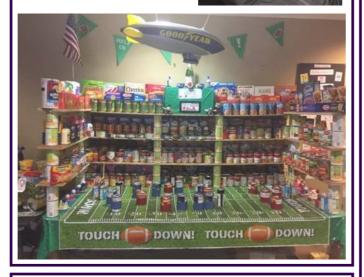

## A note from Calamar announcing our Canned Food Sculpture Contest Winner:

First, congratulations to ALL our communities. Wow! What effort and such great creativity! We're so proud of you and thankful for all our residents and staff who worked so hard on this! - we're very impressed!!!! Your local food pantries or wherever you chose to give will benefit greatly from all the donations!

## The winner is:

THE VILLAGE AT AUBURN GROVE!!! For their sculpture of a football stadium complete with

tailgating, cheerleaders & a concession stand!

Please remember to use the trash bins on the weekends. (NOT THE FLOOR) Bo will appreciate it!