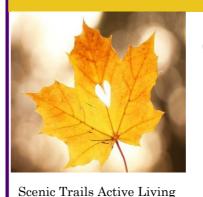

Crafts & more Crafts!!

Ranae (pictured right) was one of the many residents that joined in on this fun event! Jeanie Hopcus came in to teach everyone how to repurpose an old bottle for a decoration or night light or center piece, they really have numerous usages. :) We had a good time! Thanks so much Jeanie! We look forward to having you back in December for more fun crafts!