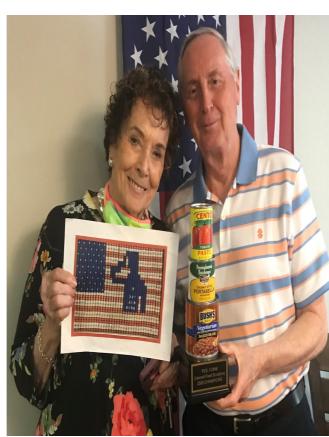

-ANNE MARY MOSES or GRANDMA MOSES

Dog Days of Summer: July 3 – August 11

**Puzzle of the Month:** What goes up the hill, down the hill, and yet stands still?

-A road!

Nina Stahlberg and Bob Hartman were the design team for our can display. We want to thank those who contributed financially and those who helped put the display together.