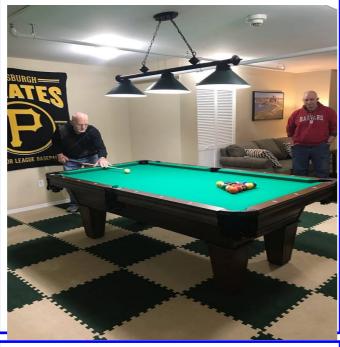

The billiard room is open on the 3rd floor. Hours are 9am-9pm. Resident supervision required for anyone under 18 years of age.

New Year's Superstitions: Don't sweep the floor during the first day of the new year. You may sweep out the good fortune.