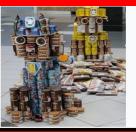

#### **Canned Food Drive**

All month we are collecting canned food items in the community room!
This month we will be constructing a structure to submit for judging at the Corporate office. The winner among all of Calamar's communities will get a trophy and a pizza party.

### **Canned Food Sculpture Competition**

## It's a CANtastic way to help! Join in the fun while helping those in need

Bring your imagination & your canned goods to create a CAN sculpture using canned food products that you donate. It's a creative way to help your local food bank, food pantry or shelter

Each community will be judged on creativity and execution.

ONLY ONE winner will be selected from all our communities to receive the coveted CAN trophy and bragging rights!

Plus a pizza party - So get your CAN involved!

Competition begins February 1, 2019
Judging February 25-28, 2019
WINNER ANNOUNCED FEBRUARY 28th

Get inspired with the attached samples!

See your community manager for all the details