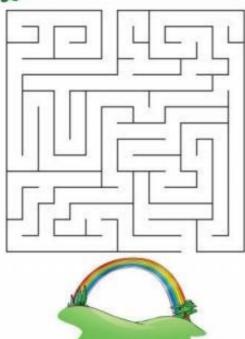

## St Patrick's Day Maze

Can you help the leprechaun find his way to the rainbow?

Copyright © www.ActivityVillage.co.uk - Keeping Kids Busy