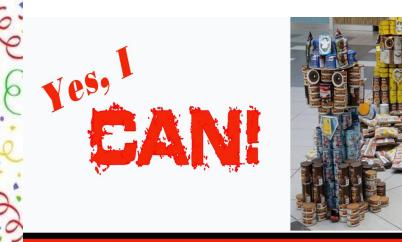

# **Canned Food Sculpture Competition**

# It's a CANtastic way to help! Join in the fun while helping those in need

Bring your imagination & your canned goods to create a CAN sculpture using canned food products that you donate. It's a creative way to help your local food bank, food pantry or shelter

Each community will be judged on creativity and execution. ONLY ONE winner will be selected from all our communities to receive the coveted CAN trophy and bragging rights! Plus a pizza party - So get your CAN involved!

## **Competition begins February 1, 2019** Judging February 25-28, 2019 WINNER ANNOUNCED FEBRUARY 28th

Get inspired with the attached samples!

See your community manager for all the details