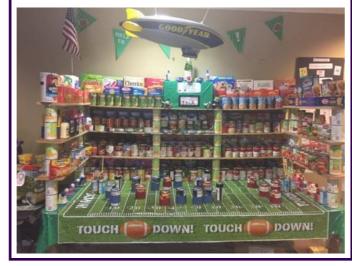

A note from Calamar announcing our Canned Food Sculpture Contest Winner:

First, congratulations to ALL our communities. Wow! What effort and such great creativity! We're so proud of you and thankful for all our residents and staff who worked so hard on this! - we're very impressed!!!! Your local food pantries or wherever you chose to give will benefit greatly from all the donations!

#### The winner is:

THE VILLAGE AT AUBURN GROVE!!! For their sculpture of a

football stadium complete with

tailgating, cheerleaders & a concession stand!