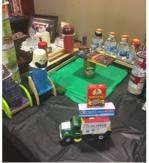

A note from Calamar announcing our Canned Food Sculpture Contest Winner:

First, congratulations to ALL our communities. Wow! What effort and such great creativity! We're so proud of you and thankful for all our residents and staff who worked so hard on this! - we're very impressed!!!! Your local food pantries or wherever you chose to give will benefit greatly from all the donations!

#### The winner is:

THE VILLAGE AT AUBURN GROVE!!! For their sculpture of a

football stadium complete with

tailgating, cheerleaders & a concession stand!