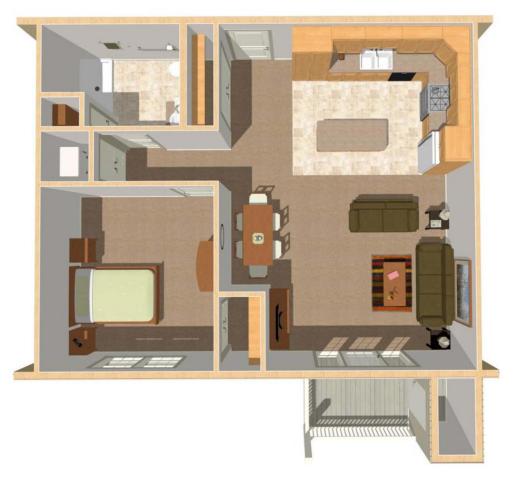

# One Bedroom - "A" Floor Plan

# The Grand Estates on Greenwood

# One Bedroom / One Bath

- Rent includes basic cable, water, sewer & trash
- Rent includes in-suite washer & dryer
- Walk-in shower
- Central air conditioning
- Large closets
- Personal patio or Private balcony

## Unit A: 1 Bedroom, 1 Bath

| Kitchen         | 13'-3" x 10'    |
|-----------------|-----------------|
| Living / Dining | 18'-8" x 15'-2" |
| Bedroom         | 12'-7" x 13'-5" |
| Deck            | 0' v 6'         |

\* dimensions are approximate