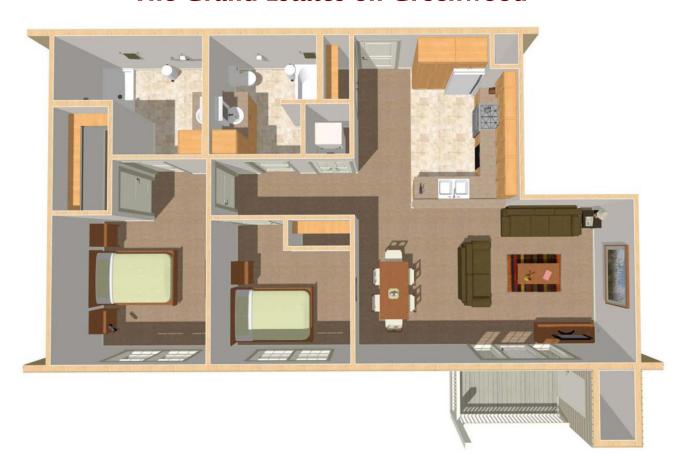

### Unit C, 2 Bedroom, 2 Bath:

| Kitchen / Dining             | 19'-5" x 10'    |  |
|------------------------------|-----------------|--|
| Living Room                  | 12'-8" x 14'    |  |
| Bedroom 1                    | 11'-3" x 15'-8" |  |
| Bedroom 2                    | 10' x 9'        |  |
| Deck                         | 9' x 6'         |  |
| * dimensions are approximate |                 |  |

### Unit D, 2 Bedroom, 2 Bath:

Kitchen 12'-6" x 8'
Living / Dining 21'-5" x 12'-6"
Bedroom 1 11'-10" x 15'-8"
Bedroom 2 10'-8" x 11'
Deck 9' x 6'

<sup>\*</sup> dimensions are approximate