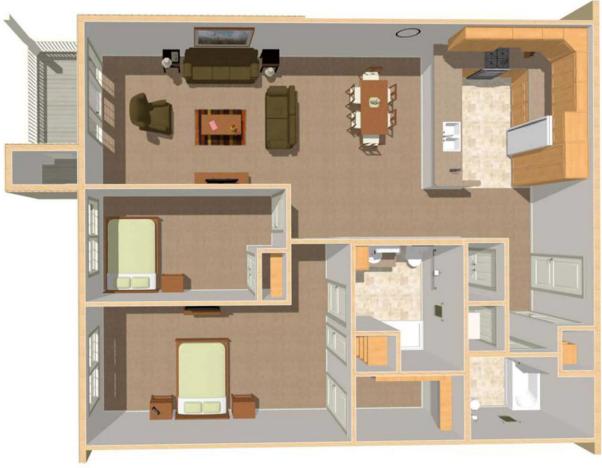

## Unit A: 1 Bedroom, 1 Bath

| Kitchen         | 13'-3" x 10'    |
|-----------------|-----------------|
| Living / Dining | 18'-8" x 15'-2" |
| Bedroom         | 12'-7" x 13'-5" |
| Deck            | 0' v 6'         |

### Unit A8: 1 Bedroom, 1 Bath

Kitchen / Dining 18'-7" x 12'-3" Living Room 18'-7" x 13' Bedroom 16' x 12'-6" Deck 9' x 6' \* dimensions are approximate