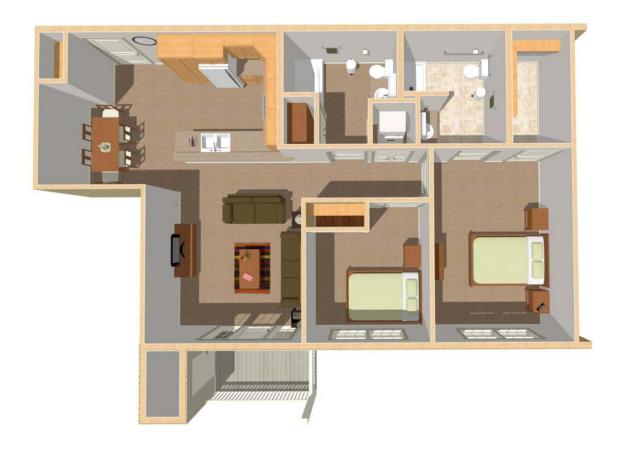

### Unit C, 2 Bedroom, 2 Bath:

| Kitchen / Dining             | 19'-5" x 10'    |  |
|------------------------------|-----------------|--|
| Living Room                  | 12'-8" x 14'    |  |
| Bedroom 1                    | 11'-3" x 15'-8" |  |
| Bedroom 2                    | 10' x 9'        |  |
| Deck                         | 9' x 6'         |  |
| * dimensions are approximate |                 |  |

### Unit D, 2 Bedroom, 2 Bath:

Kitchen 12'-6" x 8'
Living / Dining 21'-5" x 12'-6"
Bedroom 1 11'-10" x 15'-8"
Bedroom 2 10'-8" x 11'
Deck 9' x 6'

<sup>\*</sup> dimensions are approximate