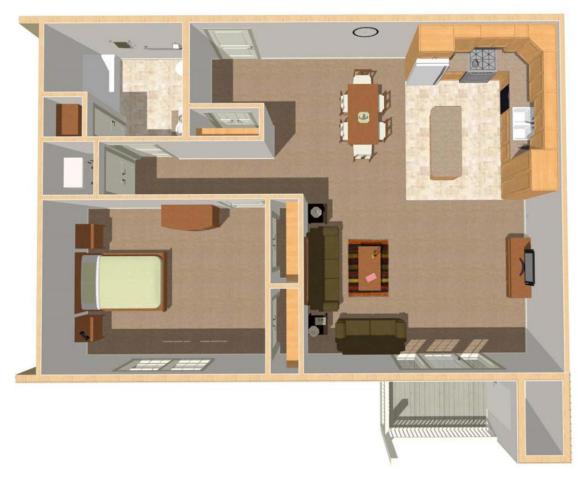

# One Bedroom - "A8" Floor Plan

# The Grand Estates on Greenwood

# One Bedroom / One Bath

- Rent includes basic cable, water, sewer & trash
- · Rent includes in-suite washer & dryer
- Walk-in shower
- · Central air conditioning
- Large closets
- Personal patio or Private balcony

### Unit A8: 1 Bedroom, 1 Bath

Kitchen / Dining 18'-7" x 12'-3" Living Room 18'-7" x 13' Bedroom 16' x 12'-6" Deck 9' x 6' \* dimensions are approximate